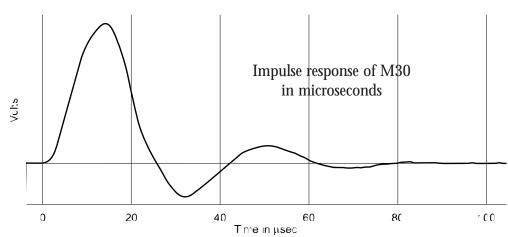

## **SPECIFICATIONS**

Frequency response on axis: ±1 dB 9Hz to 27 kHz, +1/-3 dB 5 Hz to 30 kHz

Polar pattern: Omnidirectional

Sensitivity: 8 mV/Pa (-42 dBV/Pa)

Power requirements: 48 V Phantom, 10 mA

Peak acoustic input: 150 dBSPL with 5 k ohm capacitor coupled load