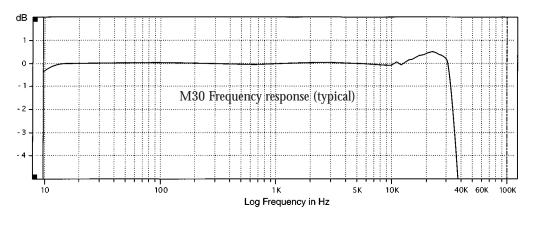

## **SPECIFICATIONS**

Frequency response on axis: ±1 dB 9Hz to 27 kHz, +1/-3 dB 5 Hz to 30 kHz

Polar pattern: Omnidirectional

Sensitivity: 8 mV/Pa (-42 dBV/Pa)

Power requirements: 48 V Phantom, 10 mA

Peak acoustic input: 150 dBSPL with 5 k ohm capacitor coupled load